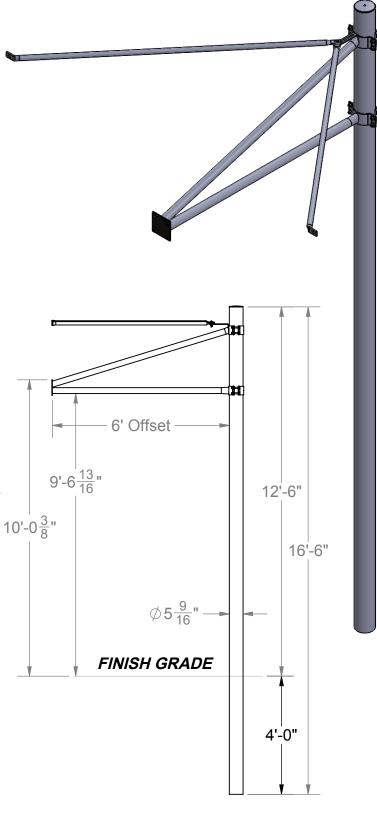

# SINGLE POST W/ADJUSTABLE OFFSET

**MODEL #LA-1256** 

5-9/16" O.D. W/6' OFFSET (325lbs)

## SPECIFICATIONS:

A heavy-duty 5-9/16" O.D. galvanized steel upright post with top end capped, that supports an adjustable 6ft. offset.

Adjustable offset assembly is of welded construction consisting of 2 pieces of 2-3/8" O.D. galvanized steel (one horizontally and one diagonally), welded to a 1/4"x6-1/4"x6-1/2" steel backboard mount plate at one end and a pair of steel half clamps at the opposite end.

All hardware is zinc-coated for long rust free service.

Warranty Period: Limited Lifetime

Post depth's are approximate, and should be adjusted to insure that the top of the mounting plate is 10' 0-3/8" above the finish grade.

### INSTALLATION INSTRUCTIONS:

1/2"-13 Lock Nut

1/2" Flat Washer

 Dig a hole in desired location per footing chart dimensions (see sheet 1). Set the bottom of the support post in the hole & shim from below & brace so THE CAP IS ON TOP & the top of the post is 12'-6" above finish grade. Plumb post true vertical & brace. Pour concrete to 2" below finish grade. Allow concrete to set for 3 days before removal of bracing & completion of installation. Cover footing with court materials.
Adjustable offset assemblies are equipped w/ half clamps formed to fit the diameter of the post. Single offsets are equipped w/ back-up half clamps. Set clamps back-to-back over the post at ground level. Use 1/2" x 3-1/2" hex bolts, washers & lock nuts to attach (8 total are provided). Tighten hardware slightly.
Slide the offset assembly up the post until the top of the backboard mounting plate 3/8" above the goal ring height desired. Align offsets w/ court(s). Tighten clamp bolts securely. Note: Official goal ring height is 10ft, but height is adjustable.