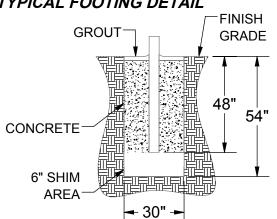

#### TYPICAL FOOTING DETAIL

All hardware is zinc-coated for long rust free service.

Warranty Period: Limited Lifetime

Post depth's are approximate, and should be adjusted to insure that the top of the mounting plate is 10' 0-3/8" above the finish grade.

### INSTALLATION INSTRUCTIONS:

1/2"-13 Lock Nut

1/2" Flat Washer

 Dig a hole in desired location per footing chart dimensions (see sheet 1). Set the bottom of the support post in the hole & shim from below & brace so THE CAP IS ON TOP & the top of the post is 12'-6" above finish grade. Plumb post true vertical & brace. Pour concrete to 2" below finish grade. Allow concrete to set for 3 days before removal of bracing & completion of installation. Cover footing with court materials.
Adjustable offset assemblies are equipped w/ half clamps formed to fit the diameter of the post. Single offsets are equipped w/ back-up half clamps. Set clamps back-to-back over the post at ground level. Use 1/2" x 3-1/2" hex bolts, washers & lock nuts to attach (8 total are provided). Tighten hardware slightly.
Slide the offset assembly up the post until the top of the backboard mounting plate 3/8" above the goal ring height desired. Align offsets w/ court(s). Tighten clamp bolts securely. Note: Official goal ring height is 10ft, but height is adjustable.