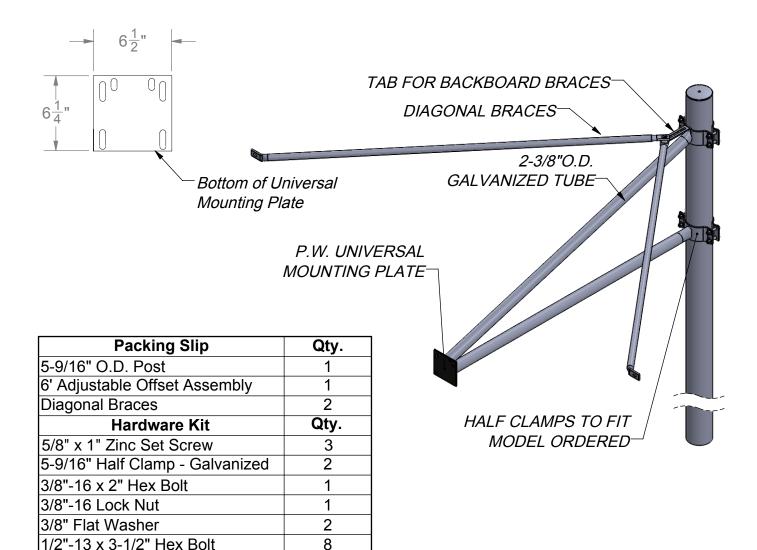

## SPECIFICATIONS:

A heavy-duty 5-9/16" O.D. galvanized steel upright post with top end capped, that supports an adjustable 6ft. offset.

Adjustable offset assembly is of welded construction consisting of 2 pieces of 2-3/8" O.D. galvanized steel (one horizontally and one diagonally), welded to a 1/4"x6-1/4"x6-1/2" steel backboard mount plate at one end and a pair of steel half clamps at the opposite end.

*Heavy-duty 1/4" thick half clamps, formed to fit the diameter of the post, secure to the support post with (8) 1/2" diameter bolts.* 

A pair of braces made of 1" O.D. galvanized steel are mounted between the backboard and the adjustable offset.

## Pick ticket Pab to provide post and adjustable offset Shipping to pull braces hardware and half clamps.

| Part Number | Packing Slip                    | Qty. |
|-------------|---------------------------------|------|
|             | 5-9/16" O.D. Post               | 1    |
|             | 6' Adjustable Offset Assembly   | 1    |
| CIADJ6      | Diagonal Braces                 | 2    |
|             | Hardware Kit                    | Qty. |
| HWSC581     | 5/8" x 1" Zinc Set Screw        | 3    |
| VCIHC412    | 5-9/16" Half Clamp - Galvanized | 2    |
| HWHB382     | 3/8"-16 x 2" Hex Bolt           | 1    |
| HWLN38      | 3/8"-16 Lock Nut                | 1    |
| HWFLWA38    | 3/8" Flat Washer                | 2    |
| HWHB12312   | 1/2"-13 x 3-1/2" Hex Bolt       | 8    |
| HWLN12      | 1/2"-13 Lock Nut                | 8    |
| HWFLWA12    | 1/2" Flat Washer                | 16   |
|             |                                 |      |