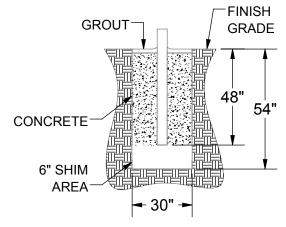

### TYPICAL FOOTING DETAIL

| Packing Slip                  | Qty. |
|-------------------------------|------|
| 5-9/16" O.D. Post             | 1    |
| 6' Adjustable Offset Assembly | 2    |
| Diagonal Braces               | 4    |
| Hardware Kit                  | Qty. |
| 5/8" x 1" Zinc Set Screw      | 1    |
| 3/8" x 5/8" Zinc Set Screw    | 4    |
| 3/8"-16 x 2" Hex Bolt         | 2    |
| 3/8"-16 Lock Nut              | 2    |
| 3/8" Flat Washer              | 4    |
| 1/2"-13 x 3-1/2" Hex Bolt     | 8    |
| 1/2"-13 Lock Nut              | 8    |
| 1/2" Flat Washer              | 16   |

#### **INSTALLATION INSTRUCTIONS:**

- 1. Dig a hole in desired location per footing chart dimensions (see sheet 1). Set the bottom of the support post in the hole & shim from below & brace so THE CAP IS ON TOP & the top of the post is 12'-6" above finish grade. Plumb post true vertical & brace. Pour concrete to 2" below finish grade. Allow concrete to set for 3 days before removal of bracing & completion of installation. Cover footing with court materials.
- 2. Adjustable offset assemblies are equipped w/ half clamps formed to fit the diameter of the post. Single offsets are equipped w/ back-up half clamps. Set clamps back-to-back over the post at ground level. Use 1/2" x 3 1/2" hex bolts, washers & lock nuts to attach (8 total are provided). Tighten hardware slightly.
- 3. Slide the offset assembly up the post until the top of the backboard mounting plate 3/8" above the goal ring height desired. Align offsets w/ court(s). Tighten clamp bolts securely. Note: Official goal ring height is 10ft, but height is adjustable.
- 4. Attach 6' braces to offset assemblies. Attach both the straight (non-formed) ends to the mounting tabs.
- 5. Attach to backboard. Use backboard install for installation instructions.