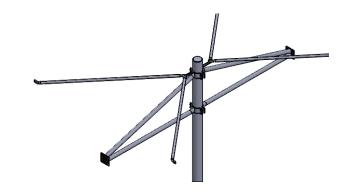

## BACK-TO-BACK SINGLE POST W/ADJUSTABLE OFFSETS

**MODEL #LA-12056** 

5-9/16" O.D. W/6' OFFSET (410lbs)

#### **SPECIFICATIONS:**

A heavy-duty 5-9/16" O.D. galvanized steel upright post with top end capped, that supports an adjustable 6ft. offset.

Adjustable offset assembly is of welded construction consisting of 2 pieces of 2-3/8" O.D. galvanized steel (one horizontally and one diagonally), welded to a 1/4"x6-1/4"x6-1/2" steel backboard mount plate at both ends.

Heavy-duty 1/4" thick half clamps, formed to fit the diameter of the post, secure to the support post with (8) 1/2" diameter bolts.

A pair of braces made of 1" O.D. galvanized steel are mounted between the backboard and the adjustable offset.