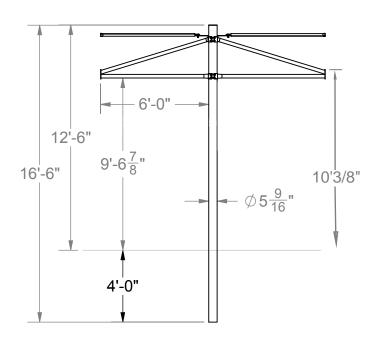

#### **SPECIFICATIONS:**

A heavy-duty 5-9/16" O.D. galvanized steel upright post with top end capped, that supports an adjustable 6ft. offset.

Adjustable offset assembly is of welded construction consisting of 2 pieces of 2-3/8" O.D. galvanized steel (one horizontally and one diagonally), welded to a 1/4"x6-1/4"x6-1/2" steel backboard mount plate at both ends.

All hardware is zinc-coated for long rust free service.

Warranty Period: Limited Lifetime

Post depth's are approximate, and should be adjusted to insure that the top of the mounting plate is 10' 0-3/8" above the finish grade.

#### **INSTALLATION INSTRUCTIONS:**

- 1. Dig a hole in desired location per footing chart dimensions (see sheet 1). Set the bottom of the support post in the hole & shim from below & brace so THE CAP IS ON TOP & the top of the post is 12'-6" above finish grade. Plumb post true vertical & brace. Pour concrete to 2" below finish grade. Allow concrete to set for 3 days before removal of bracing & completion of installation. Cover footing with court materials.
- 2. Adjustable offset assemblies are equipped w/ half clamps formed to fit the diameter of the post. Single offsets are equipped w/ back-up half clamps. Set clamps back-to-back over the post at ground level. Use 1/2" x 3 1/2" hex bolts, washers & lock nuts to attach (8 total are provided). Tighten hardware slightly.
- 3. Slide the offset assembly up the post until the top of the backboard mounting plate 3/8" above the goal ring height desired. Align offsets w/ court(s). Tighten clamp bolts securely. Note: Official goal ring height is 10ft, but height is adjustable.
- 4. Attach 6' braces to offset assemblies. Attach both the straight (non-formed) ends to the mounting tabs.
- 5. Attach to backboard. Use backboard install for installation instructions.