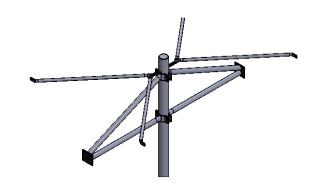

#### **SPECIFICATIONS:**

A heavy-duty 5-9/16" O.D. galvanized steel upright post with top end capped, that supports an adjustable 6ft. offset.

Adjustable offset assembly is of welded construction consisting of 2 pieces of 2-3/8" O.D. galvanized steel (one horizontally and one diagonally), welded to a 1/4"x6-1/4"x6-1/2" steel backboard mount plate at both ends.

Heavy-duty 1/4" thick half clamps, formed to fit the diameter of the post, secure to the support post with (8) 1/2" diameter bolts.

A pair of braces made of 1" O.D. galvanized steel are mounted between the backboard and the adjustable offset.