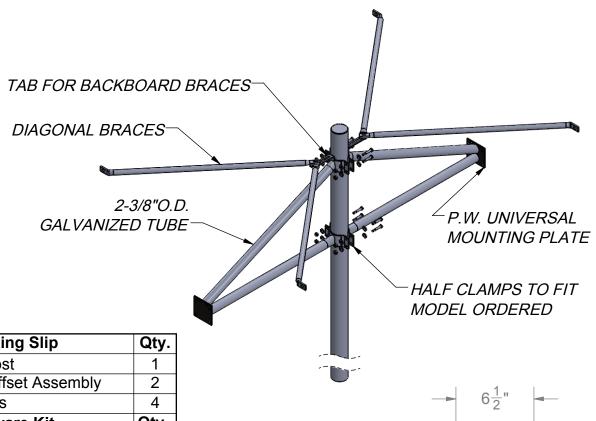

#### **SPECIFICATIONS:**

A heavy-duty 5-9/16" O.D. galvanized steel upright post with top end capped, that supports an adjustable 6ft. offset.

Adjustable offset assembly is of welded construction consisting of 2 pieces of 2-3/8" O.D. galvanized steel (one horizontally and one diagonally), welded to a 1/4"x6-1/4"x6-1/2" steel backboard mount plate at both ends.

Heavy-duty 1/4" thick half clamps, formed to fit the diameter of the post, secure to the support post with (8) 1/2" diameter bolts.

A pair of braces made of 1" O.D. galvanized steel are mounted between the backboard and the adjustable offset.

### TYPICAL FOOTING DETAIL

| Packing Slip                  | Qty. |
|-------------------------------|------|
| 5-9/16" O.D. Post             | 1    |
| 6' Adjustable Offset Assembly | 2    |
| Diagonal Braces               | 4    |
| Hardware Kit                  | Qty. |
| 5/8" x 1" Zinc Set Screw      | 1    |
| 3/8" x 5/8" Zinc Set Screw    | 4    |
| 3/8"-16 x 2" Hex Bolt         | 2    |
| 3/8"-16 Lock Nut              | 2    |
| 3/8" Flat Washer              | 4    |
| 1/2"-13 x 3-1/2" Hex Bolt     | 8    |
| 1/2"-13 Lock Nut              | 8    |
| 1/2" Flat Washer              | 16   |