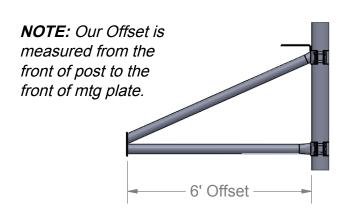

## BACK-TO-BACK SINGLE POST W/ADJUSTABLE OFFSETS

**MODEL #LA-12056** 

5-9/16" O.D. W/6' OFFSET (410lbs)

#### **SPECIFICATIONS:**

A heavy-duty 5-9/16" O.D. galvanized steel upright post with top end capped, that supports an adjustable 6ft. offset.

Adjustable offset assembly is of welded construction consisting of 2 pieces of 2-3/8" O.D. galvanized steel (one horizontally and one diagonally), welded to a 1/4"x6-1/4"x6-1/2" steel backboard mount plate at both ends.

### TYPICAL FOOTING DETAIL

| Packing Slip                  | Qty. |
|-------------------------------|------|
| 5-9/16" O.D. Post             | 1    |
| 6' Adjustable Offset Assembly | 2    |
| Diagonal Braces               | 4    |
| Hardware Kit                  | Qty. |
| 5/8" x 1" Zinc Set Screw      | 1    |
| 3/8" x 5/8" Zinc Set Screw    | 4    |
| 3/8"-16 x 2" Hex Bolt         | 2    |
| 3/8"-16 Lock Nut              | 2    |
| 3/8" Flat Washer              | 4    |
| 1/2"-13 x 3-1/2" Hex Bolt     | 8    |
| 1/2"-13 Lock Nut              | 8    |
| 1/2" Flat Washer              | 16   |