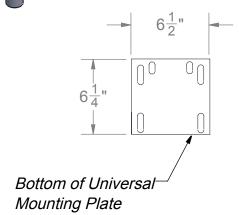

#### **SPECIFICATIONS:**

A heavy-duty 5-9/16" O.D. galvanized steel upright post with top end capped, that supports an adjustable 6ft. offset.

Adjustable offset assembly is of welded construction consisting of 2 pieces of 2-3/8" O.D. galvanized steel (one horizontally and one diagonally), welded to a 1/4"x6-1/4"x6-1/2" steel backboard mount plate at both ends.