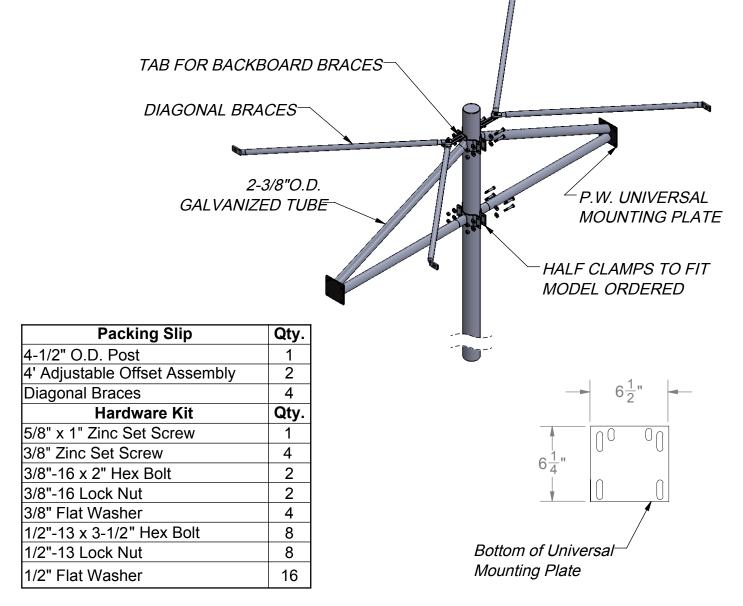

## SPECIFICATIONS:

A heavy-duty 4-1/2" O.D. galvanized steel upright post with top end capped, and that supports an adjustable 4ft. offset.

Adjustable offset assembly is of welded construction consisting of 2 pieces of 2-3/8" O.D. galvanized steel (one horizontally and one diagonally), welded to a 1/4"x6-1/4"x6-1/2" steel backboard mount plate at both ends.

Heavy-duty 1/4" thick half clamps, formed to fit the diameter of the post, secure to the support post with (8) 1/2" diameter bolts.

A pair of braces made of 1" O.D. galvanized steel are mounted between the backboard and the adjustable offset.

## Pick ticket Pab to provide post and adjustable offset Shipping to pull braces hardware and half clamps.

| Part Number | Packing Slip                  | Qty. |
|-------------|-------------------------------|------|
|             | 4-1/2" O.D. Post              | 1    |
|             | 4' Adjustable Offset Assembly | 2    |
| CIADJ4      | Diagonal Braces               | 4    |
|             | Hardware Kit                  | Qty. |
| HWSC581     | 5/8" x 1" Zinc Set Screw      | 1    |
| HWSC3858    | 3/8" x 5/8" Zinc Set Screw    | 4    |
| HWHB382     | 3/8"-16 x 2" Hex Bolt         | 2    |
| HWLN38      | 3/8"-16 Lock Nut              | 2    |
| HWFLWA38    | 3/8" Flat Washer              | 4    |
| HWHB12312   | 1/2"-13 x 3-1/2" Hex Bolt     | 8    |
| HWLN12      | 1/2"-13 Lock Nut              | 8    |
| HWFLWA12    | 1/2" Flat Washer              | 16   |