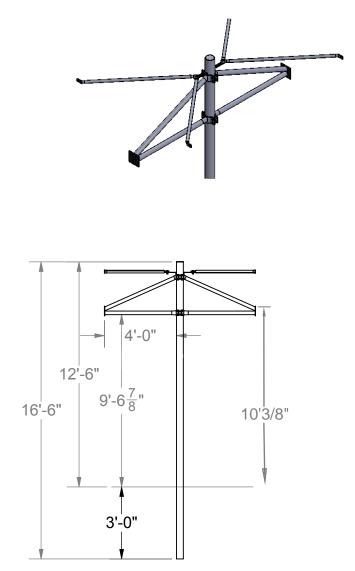

## BACK-TO-BACK SINGLE POST W/ADJUSTABLE OFFSETS

*MODEL #LA-12044* 

4-1/2" O.D. W/4' OFFSET (285lbs)

## SPECIFICATIONS:

A heavy-duty 4-1/2" O.D. galvanized steel upright post with top end capped, and that supports an adjustable 4ft. offset.

Adjustable offset assembly is of welded construction consisting of 2 pieces of 2-3/8" O.D. galvanized steel (one horizontally and one diagonally), welded to a 1/4"x6-1/4"x6-1/2" steel backboard mount plate at both ends.

Heavy-duty 1/4" thick half clamps, formed to fit the diameter of the post, secure to the support post with (8) 1/2" diameter bolts.

A pair of braces made of 1" O.D. galvanized steel are mounted between the backboard and the adjustable offset.

All hardware is zinc-coated for long rust free service.

Warranty Period: Limited Lifetime

Post depth's are approximate, and should be adjusted to insure that the top of the mounting plate is 10' 0-3/8" above the finish grade.

## INSTALLATION INSTRUCTIONS:

Dig a hole in desired location per footing chart dimensions (see sheet 1). Set the bottom of the support post in the hole & shim from below & brace so THE CAP IS ON TOP & the top of the post is 12'-6" above finish grade. Plumb post true vertical & brace. Pour concrete to 2" below finish grade. Allow concrete to set for 3 days before removal of bracing & completion of installation. Cover footing with court materials.
Adjustable offset assemblies are equipped w/ half clamps formed to fit the diameter of the post. Single offsets are equipped w/ back-up half clamps. Set clamps back-to-back over the post at ground level. Use 1/2" x 3 1/2" hex bolts, washers & lock nuts to attach (8 total are provided). Tighten hardware slightly.
Slide the offset assembly up the post until the top of the backboard mounting plate 3/8" above the goal ring height desired. Align offsets w/ court(s). Tighten clamp bolts securely. Note: Official goal ring height is 10ft, but height is adjustable.