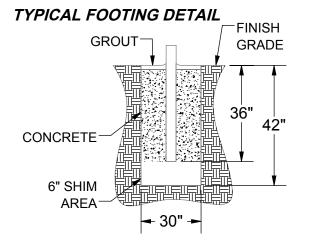

All hardware is zinc-coated for long rust free service.

Warranty Period: Limited Lifetime

Post depth's are approximate, and should be adjusted to insure that the top of the mounting plate is 10' 0-3/8" above the finish grade.

## INSTALLATION INSTRUCTIONS:

Dig a hole in desired location per footing chart dimensions (see sheet 1). Set the bottom of the support post in the hole & shim from below & brace so THE CAP IS ON TOP & the top of the post is 12'-6" above finish grade. Plumb post true vertical & brace. Pour concrete to 2" below finish grade. Allow concrete to set for 3 days before removal of bracing & completion of installation. Cover footing with court materials.
Adjustable offset assemblies are equipped w/ half clamps formed to fit the diameter of the post. Single offsets are equipped w/ back-up half clamps. Set clamps back-to-back over the post at ground level. Use 1/2" x 3 1/2" hex bolts, washers & lock nuts to attach (8 total are provided). Tighten hardware slightly.
Slide the offset assembly up the post until the top of the backboard mounting plate 3/8" above the goal ring height desired. Align offsets w/ court(s). Tighten clamp bolts securely. Note: Official goal ring height is 10ft, but height is adjustable.