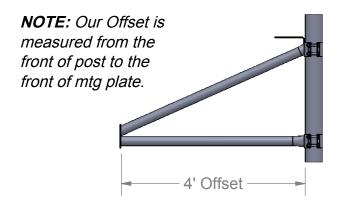

## SPECIFICATIONS:

A heavy-duty 4-1/2" O.D. galvanized steel upright post with top end capped, and that supports an adjustable 4ft. offset.

Adjustable offset assembly is of welded construction consisting of 2 pieces of 2-3/8" O.D. galvanized steel (one horizontally and one diagonally), welded to a 1/4"x6-1/4"x6-1/2" steel backboard mount plate at both ends.

*4. Attach 4' braces to offset assemblies. Attach both the straight (non-formed) ends to the mounting tabs. 5. Attach to backboard. Use backboard install for installation instructions.* 

|                                        | Date:          | 1/21/2015 | PRODUCTION SHOP DRAWING          |  |
|----------------------------------------|----------------|-----------|----------------------------------|--|
|                                        | Rev: DH4/29/20 |           | SINGLE POST W/ ADJUSTABLE OFFSET |  |
|                                        | Drawn          | : MT      | MODEL NO.                        |  |
| ELEMENTS FOR LIFE OUTSIDE              |                |           | LA-12044                         |  |
| www.LASTEELCRAFT.com<br>1-800-371-2438 | Sheet:         | 2 of 2    |                                  |  |