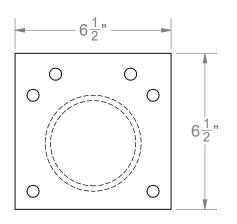

The Model LA-04 backboard is equipped with a 4-hole mounting pattern. These four holes will align with the goal ring and the post mounting plate. This backboard is also equipped with two nut inserts on the back of the board for installation of diagonal braces.