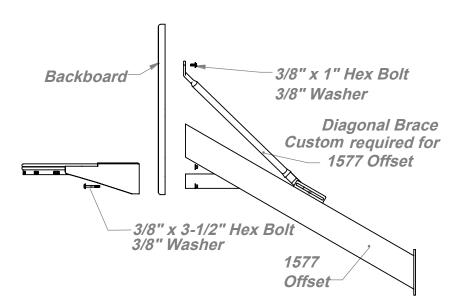

#### Caution: Flat washers must be used behind the plate when mounting backboard.

Diagonal Brace Installation: Diagonal brace installation varies depending on which upright post is ordered. Consult post installation instructions.

## **BASKETBALL BACKBOARD**

Diagonal Brace Installation: Diagonal brace installation varies depending on which upright post is ordered. Plumb backboard and goal ring true and level (shim if necessary). Tighten all hardware securely. Install net. If the goal ring is equipped with a chain net, make sure all S-hooks are fully closed.