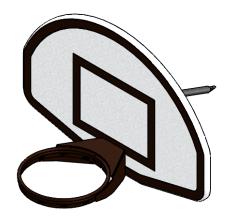

**NOTE:** The Rim and Backboard are to be mounted securely to the sleeve adapter (GNP). Attach the sleeve to the Post and secure with set screw and two drive pins.

- 1. Align the Rim with the holes on the Backboard and mounting plate and attach with 3/8" x 3-1/2" Hex Head bolts, Flat Washers and Nylock Nuts.
- 2. Attach the assembled Rim/Backboard/Sleeve to the Post.
- 3. Adjust the backboard to square and tighten all bolts.

Plumb the backboard and goal ring true and level (shim if necessary). Tighten all hardware securely. Install the net. If the goal ring is equipped with a chain net, make sure all the S-hooks are fully closed.