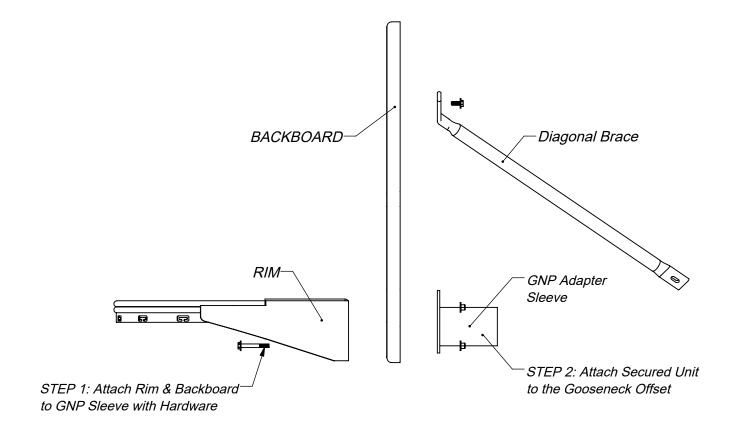

**NOTE:** The Rim and Backboard are to be mounted securely to the sleeve adapter (GNP). Attach the sleeve to the Post and secure with set screw and two drive pins.

- 1. Align the Rim with the holes on the Backboard and mounting plate and attach with 3/8" x 3-1/2" Hex Head bolts, Flat Washers and Nylock Nuts.
- 2. Attach the assembled Rim/Backboard/Sleeve to the Post.
- 3. Adjust the backboard to square and tighten all bolts.

# **BACKBOARD GNP**

NOTE: Sleeves supplied with Goosneck Post ONLY

| Post Size | Sleeve Size |
|-----------|-------------|
| 3.5"      | 3"          |
| 4.5"      | 4"          |
| 5.563"    | 5"          |
| 6.625"    | 6"          |

ONCE THE UNIT IS SECURE TO THE GOOSENECK, TIGHTEN SET SCREW AND SECURE WITH DRIVE PINS

|                                        | Date:  | 4/8/15   | SPECIFICATION / INSTALLATION INSTRUCTIONS      |
|----------------------------------------|--------|----------|------------------------------------------------|
|                                        | Rev:   | 12/12/22 | FIBERGLASS BACKBOARD WITH TARGET AND PERIMETER |
| Steel Craft  ELEMENTS FOR LIFE OUTSIDE | Drawn: | MT       | MODEL NO.                                      |
| ELEIVIENTS FOR LIFE OUTSIDE            |        |          | LA-04                                          |
| www.LASTEELCRAFT.com<br>1-800-371-2438 | Sheet: | 4 of 4   |                                                |