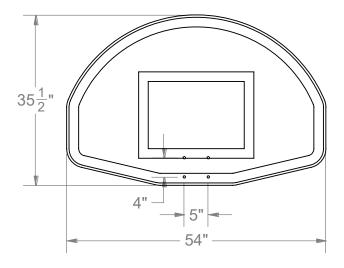

The Model LA-04 backboard is equipped with a 4-hole mounting pattern. These four holes will align with the goal ring and the post mounting plate. This backboard is also equipped with two nut inserts on the back of the board for installation of diagonal braces.

MODEL #LA-04 BACKBOARD

| STANDARD HARDWARE KIT FOR USE<br>ON ALL BACKBOARD INSTALLATIONS | Qty |
|-----------------------------------------------------------------|-----|
| 3/8-16 x 3-1/2" GR5 Fully Threaded Hex Bolt Zinc                | 4   |
| 3/8-16 x 1" GR5 C/S Zinc Hex Bolt (Cap Screw)                   | 2   |
| 3/8-16 x 2" Flat Head Socket Cap Screw 18.8 SS                  | 7   |
| 3/8" USS Flat Washer Zinc                                       |     |
| 3/8-16 Insert Nylock Zinc (2500)                                |     |