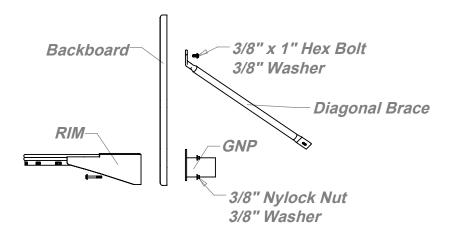

The Model LA-04 backboard is equipped with a 4-hole mounting pattern. These four holes will align with the goal ring and the post mounting plate. This backboard is also equipped with two nut inserts on the back of the board for installation of diagonal braces.

**NOTE:** The Rim and Backboard are to be mounted securely to the sleeve adapter (GNP). Attach the sleeve to the Post and secure with set screw and two drive pins.

- 1. Align the Rim with the holes on the Backboard and mounting plate and attach with 3/8" x 3-1/2" Hex Head bolts, Flat Washers and Nylock Nuts.
- 2. Attach the assembled Rim/Backboard/Sleeve to the Post.
- 3. Adjust the backboard to square and tighten all bolts.

#### Caution: Flat washers must be used behind the plate when mounting backboard.

Diagonal Brace Installation: Diagonal brace installation varies depending on which upright post is ordered. Consult post installation instructions.

Plumb the backboard and goal ring true and level (shim if necessary). Tighten all hardware securely. Install the net. If the goal ring is equipped with a chain net, make sure all the S-hooks are fully closed.